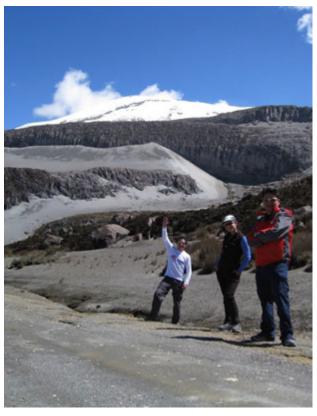

### **ITINERARY**

- **Day 1:** Transfer airport in Pereira Salento. Tour of the town.
- Day 2: Hike in the Cocora Valley.
- **Day 3:** Visit to villages in Quindío (Quimbaya and Filandia), transfer to Hacienda El Rosario.
- Day 4: Visit to Romelia Farm Orchids & Birds
- **Day 5:** Experiential coffee tour at Hacienda Venecia, transfer to Salamina tour of the village.
- **Day 6:** Visit the community of San Félix and tour the Samaria Forest. Transfer to Manizales. Lodging in Manizales.
- **Day 7:** Visit to the Nevado del Ruiz, arriving to the El Ruiz Hot Springs, afternoon relaxation.
- Day 8: Transfer at noon to the airport in Pereira.